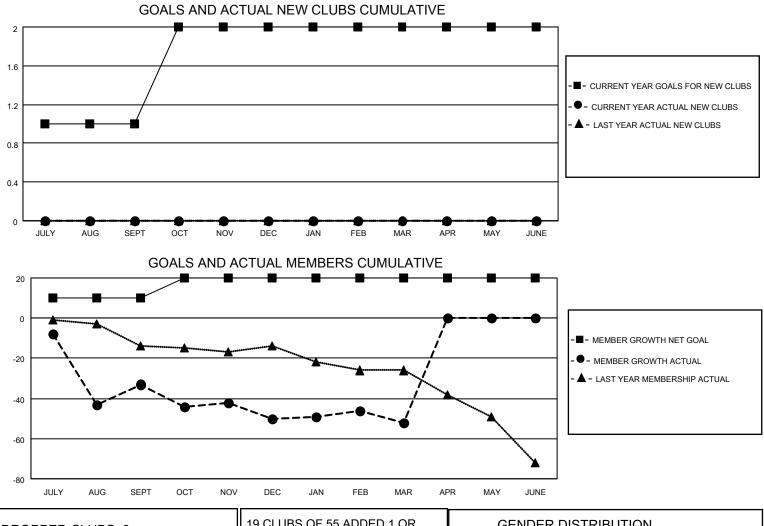

## LOCATION MISSOURI

District 26 M3

Results as of: 3/31/2022

| Clubs                 |               |           |               | Members               |                        |                         |                                                    |
|-----------------------|---------------|-----------|---------------|-----------------------|------------------------|-------------------------|----------------------------------------------------|
| RESULTS FOR 2021-2022 |               |           |               | RESULTS FOR 2021-2022 |                        |                         |                                                    |
| QUARTER               | NEW CLUB GOAL | NEW CLUBS | DROPPED CLUBS | QUARTER MEM           | BER GROWTH NET<br>GOAL | MEMBER GROWTH<br>ACTUAL | DROPPED<br>MEMBERS ACTUAL<br>(including transfers) |
| JULY/AUG/SEPT         | 1             | 0         | 1             | JULY/AUG/SEPT         | 10                     | 30                      | 53                                                 |
| OCT/NOV/DEC           | 1             | 0         | 2             | OCT/NOV/DEC           | 10                     | 21                      | 36                                                 |
| JAN/FEB/MAR           | 0             | 0         | 0             | JAN/FEB/MAR           | 0                      | 42                      | 31                                                 |
| APR/MAY/JUNE          | 0             | 0         | 0             | APR/MAY/JUNE          | 0                      | 0                       | 0                                                  |